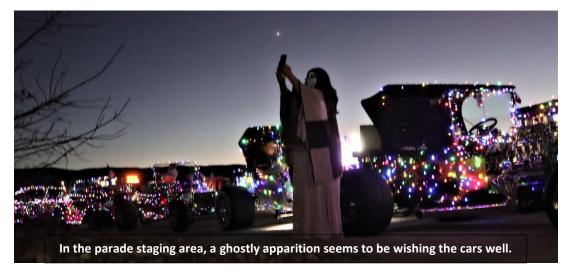

# 2021 Christmas Parade: Casper Chamber of Commerce awards a first-place trophy and cash to OCAC

OCAC has historically participated in the Casper Christmas parade, held every Saturday after Thanksgiving. The parade has been scaled back in recent years, and the 2021 version was no exception. The City, however, underestimated public attendance after a long bout with covid-related

shut downs. The police estimated over 3000 people crowded into a two-block area on 2<sup>nd</sup> Street in downtown Casper. The street was reduced to the size of a two-track path.

Not knowing what to expect, OCAC went about entering the event once again.

Doug Walters led the effort after Ken Lanta made entry arrangements. A call went out and OCAC membership responded immediately with twelve cars. Doug rounded up his T-Bucket buddies and landed four Ts, each with huge rear tires and side exhaust. All met at Z's Classics early in the day to decorate the "floats" with lights.

Everything went well until the cars got halfway through the parade, when large throngs of spectators encroached well into the street. The T Bucket boys were hoping their huge rear tires would clear the little kiddos in the street gathering candy. With bright Christmas lights and loud exhaust, OCAC cars took top honors in the car class.