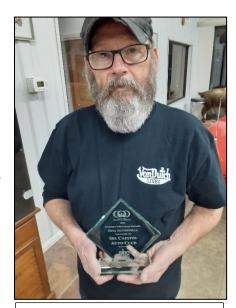

Despite many requests from the crowd, no burnouts were attempted. At the OCAC meeting of February 9, 2022, a \$50 bill was presented to Treasurer Ken Lanta. A request was made for the money to be used for next year's parade. The participants in the parade were recognized, and Doug Walters was presented with a cut glass trophy that he passed around the membership.

The 2022 parade will be on November 26. Hope to see you there.

Mark Milliken

Doug Walters with the cut glass first place trophy for the 2021 Casper Christmas Parade.